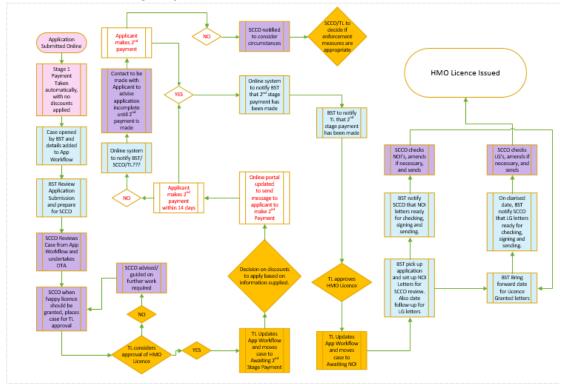

So, what differences will there be if we look to adopt a 2 stage payment process? The following flowcharts offer an indication of how we can look to adopt the changes. See Draft Flow Chart I (single stage payment) and Draft Flow Chart 2 (two stage payment) for more information.

## Flow chart 2 - '2-Stage Payment'

The increased processes identified in Flow Chart 2 are estimated to lead to an increase of 10 minutes per licence for each role (BS/SCCO/TL), and as such 30 minutes increase in total time per licence. Working on the resourcing costs has highlighted a rise, of  $\pounds$ 25.00, in the maximum fee calculation. Please see below, some tables of comparison for both current licence charges, and proposed licence charges: