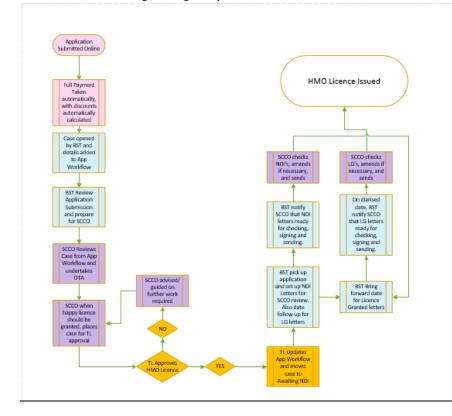

So, what differences will there be if we look to adopt a 2 stage payment process? The following flowcharts offer an indication of how we can look to adopt the changes. See Draft Flow Chart I (single stage payment) and Draft Flow Chart 2 (two stage payment) for more information.